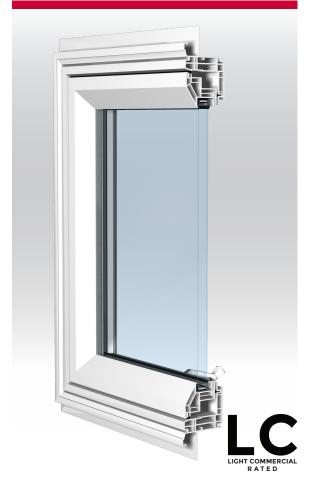

## **FEATURES and BENEFITS**

- Made in the USA of 100% U.S. components
- Lead free
- EnergyStar® rated and labeled
- Aesthetically-pleasing exterior frame design
- All-welded frame and sash
- DP50 performance levels
- Dual co-extruded weatherstripping
- Full complement of accessory profiles
- Factory applied WM-180 brick mould or 5/4 x4 exterior trim available with nail fin
- Can accommodate triple-pane glass unit
- Integral nail fin and J-channel
- Full 1¾" integral nail fin
- 2%" frame width
- Multi-chambered vinyl profiles for thermal efficiency
- Stainless steel hardware available