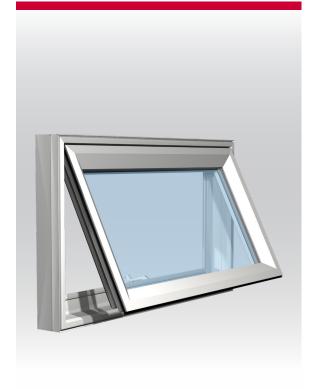

## **CA55 Awning Window**

Replacement

Locally Owned & Operated

## **FEATURES and BENEFITS**

- Made in the USA of 100% U.S. components
- Lead free
- EnergyStar® rated and labeled
- Aesthetically-pleasing exterior frame design
- All-welded frame and sash
- DP50 performance levels
- Dual co-extruded weatherstripping
- Full complement of accessory profiles
- Factory applied WM-180 brick mould or 5/4 x4 exterior trim available with nail fin
- Can accommodate triple-pane glass unit
- Integral nail fin and J-channel
- Full 1¾" integral nail fin
- 2%" frame width
- Multi-chambered vinyl profiles for thermal efficiency
- Stainless steel hardware available