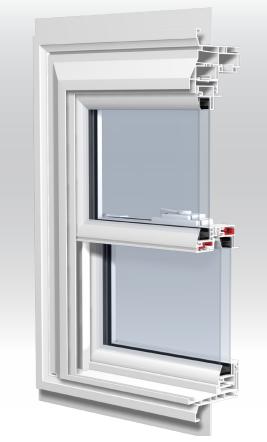

## **DH55 Double Hung**

**New Construction** 

Locally Owned & Operated

## **FEATURES and BENEFITS**

- Made in the USA of 100% U.S. components
- Lead free
- EnergyStar® rated and labeled
- Aesthetically-pleasing exterior frame design
- All-welded frame and sash, sloped sill
- Constant force balance system
- DP50 performance levels
- Dual weatherstripping
- Full complement of accessory profiles
- Factory applied WM-180 brick mould or 5/4 x4 exterior trim available with nail fin
- Full 13/4" integral nail fin
- FlexScreen available
- Optimum designed aluminum sash reinforcement
- Sloped sill designed for efficient water evacuation
- Long reach interlock. No colliding or missing
- STC rated 30 available
- Impact-rated grade 50 performance available