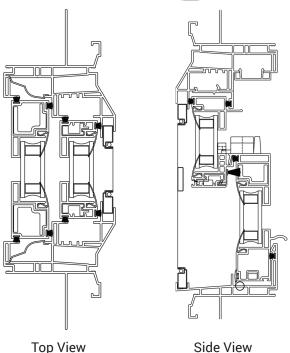

## **FEATURES and BENEFITS**

- Made in the USA of 100% U.S. components
- Lead free
- EnergyStar® rated and labeled
- Aesthetically-pleasing exterior frame design
- All-welded frame and sash, sloped sill
- Constant force balance system
- DP50 performance levels
- Dual weatherstripping
- Full complement of accessory profiles
- Factory applied WM-180 brick mould or 5/4 x4 exterior trim available with nail fin
- Full 13/4" integral nail fin
- FlexScreen available
- Optimum designed aluminum sash reinforcement
- Sloped sill designed for efficient water evacuation
- Long reach interlock. No colliding or missing
- STC rated 30 available
- Impact-rated grade 50 performance available