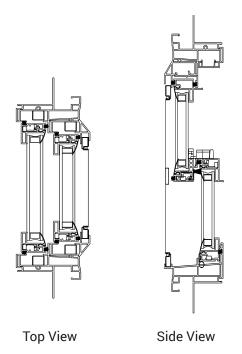

## **FEATURES and BENEFITS**

- Made in the USA of 100% U.S. components
- Lead free
- EnergyStar® rated and labeled
- Aesthetically-pleasing exterior frame design
- All-welded frame and sash, sloped sill, brick-mould look J-channel
- Constant force balance system
- DP50 performance levels
- **Dual weatherstripping**
- Full complement of accessory profiles
- Full 13/4" integral nail fin
- FlexScreen available
- Impact-rated grade 50 performance available
- Optimum designed aluminum sash reinforcement
- Sloped sill designed for efficient water evacuation
- Long reach interlock. No colliding or missing
- Exterior frame bevel