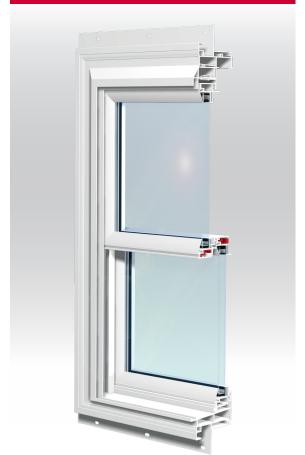

## **DH57 Double Hung**

**New Construction** 

Locally Owned & Operated

## **FEATURES and BENEFITS**

- Made in the USA of 100% U.S. components
- Lead free
- EnergyStar® rated and labeled
- Aesthetically-pleasing exterior frame design
- All-welded frame and sash, sloped sill, brick-mould look J-channel
- Constant force balance system
- DP50 performance levels
- **Dual weatherstripping**
- Full complement of accessory profiles
- Full 13/4" integral nail fin
- FlexScreen available
- Impact-rated grade 50 performance available
- Optimum designed aluminum sash reinforcement
- Sloped sill designed for efficient water evacuation
- Long reach interlock. No colliding or missing
- Exterior frame bevel