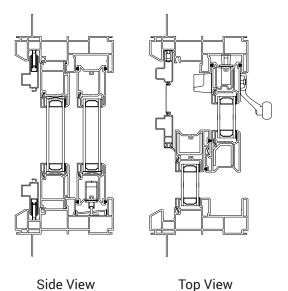

## **FEATURES and BENEFITS**

- Made in the USA of 100% U.S. components
- Lead free
- EnergyStar® rated and labeled
- Aesthetically-pleasing exterior frame design
- All-welded frame and sash
- DP50 performance levels
- Dual weatherstripping
- Can accommodate triple-pane glass unit
- Field reversible (prior to installation)
- Full 1 1/4" integral nail fin
- Internal weep system
- Keyed lock handle set (optional)
- Impact-rated grade 50 performance available
- 4 9/16" jamb depth
- Stainless steel, tandem ball-bearing adjustable rollers, lock and striker (standard)
- Twelve gauge steel reinforcing
- Multi-point locking system
- White, beige and clay vinyl and matching hardware finish
- XO, OX, OXO, OXXO configurations
- 12'-0" two-panel center operating units available in a one-piece frame