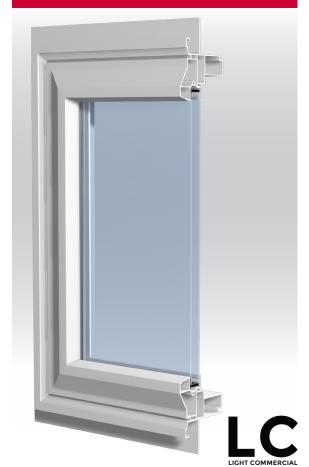

## **FEATURES and BENEFITS**

- Made in the USA of 100% U.S. components
- Lead free
- EnergyStar® rated and labeled
- Aesthetically-pleasing exterior frame design
- All-welded frame
- DP50 performance levels
- Full complement of accessory profiles
- Factory applied WM-180 brick mould or 5/4 x 4 exterior trim available with nail fin
- Integral nail fin and J-channel
- Full 1 3/4" integral nail fin
- Multi-chambered vinyl profiles for thermal efficiency