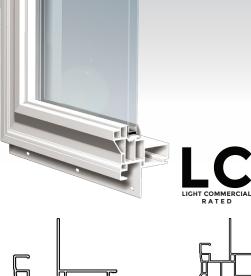

WINDOWS & DOORS www.customvinyl.net

- Made in the USA of 100% U.S. components
- Lead free
- EnergyStar® rated and labeled
- · Aesthetically-pleasing exterior frame design
- All-welded frame
- DP50 performance levels
- Full complement of accessory profiles
- Integral nail fin and J-channel
- Full 1 3/4" integral nail fin
- · Multi-chambered vinyl profiles for thermal efficiency