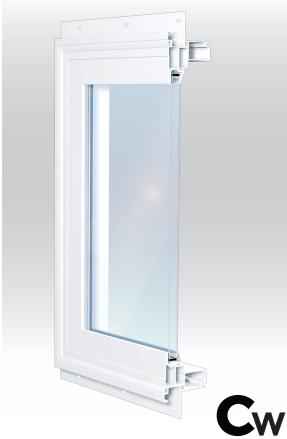

## **FEATURES and BENEFITS**

- Made in the USA of 100% U.S. components
- Lead free
- EnergyStar® rated and labeled
- Aesthetically-pleasing exterior frame design
- All-welded frame, brick-mould look J-channel
- DP50 performance levels
- Full complement of accessory profiles
- Full family of products (single hung, single slider, and picture)
- Full 1 1/2" integral nail fin
- Impact-rated grade 50 performance available