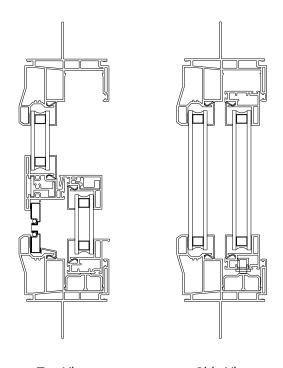

## **FEATURES and BENEFITS**

- Made in the USA. 100% U.S. components
- Lead free
- EnergyStar® rated and labeled
- Aesthetically-pleasing exterior frame design
- All-welded frame and sash
- DP50 performance levels
- Dual weatherstripping
- Easy drywall pass-through capability
- Full complement of accessory profiles
- Full family of products (hung, slider, and picture)
- Factory applied WM-180 brick mould or 5/4 x4 exterior trim available with nail fin
- Full 1½" integral nail fin
- 2%" frame width
- Optimum designed aluminum sash reinforcement
- Long reach interlock. No colliding or missing
- Sweep lock, no keeper needed. Passes forced entry