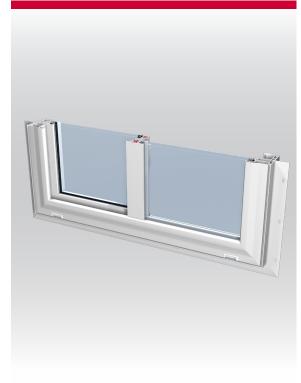

## SS46 Single Slider

**New Construction** 

Locally Owned & Operated

## **FEATURES and BENEFITS**

- Made in the USA. 100% U.S. components
- Lead free
- EnergyStar® rated and labeled
- Aesthetically-pleasing exterior frame design
- All-welded frame and sash
- DP50 performance levels
- Dual weatherstripping
- Easy drywall pass-through capability
- Full complement of accessory profiles
- Full family of products (hung, slider, and picture)
- Factory applied WM-180 brick mould or 5/4 x4 exterior trim available with nail fin
- Full 1½" integral nail fin
- 2%" frame width
- Optimum designed aluminum sash reinforcement
- Long reach interlock. No colliding or missing
- Sweep lock, no keeper needed. Passes forced entry