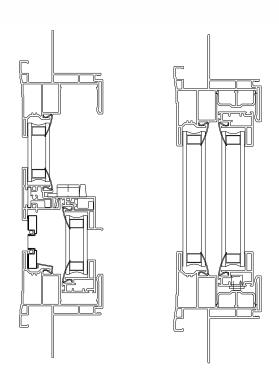

## **SS57 Single Slider**

**New Construction** 

Locally Owned & Operated



## **FEATURES and BENEFITS**

- Made in the USA. 100% U.S. components
- Lead free
- EnergyStar® rated and labeled
- Aesthetically-pleasing exterior frame design
- All-welded frame and sash, brick-mould look J-channel
- DP50 performance levels
- Dual weatherstripping
- Easy drywall pass-through capability
- Full complement of accessory profiles
- Full family of products (single hung, single slider, and picture)
- Full 1½" integral nail fin
- 2%" frame width
- Optimum designed aluminum sash reinforcement
- Long reach interlock. No colliding or missing
- Sweep lock, no keeper needed. Passes forced entry



## Top View Side View

## **PERFORMANCE**

| THERMAL IN       | THERMAL INSULATION |         |      |   |
|------------------|--------------------|---------|------|---|
| GLASS            | Uc Value           | R Value | SHGC |   |
| Low-E 270        | 0.30               | 3.45    | 0.27 |   |
| Low-E 366        | 0.29               | 3.45    | 0.20 |   |
| Low-E 366 w/ i89 | 0.25               | 4.00    | 0.20 |   |
|                  |                    |         |      | Т |

| STRUCTURAL DATA          |               |
|--------------------------|---------------|
| Air Infiltration @ 25mph | 0.10 cfm/ft²  |
| Water Penetration        | 7.50 psf      |
| Uniform Loads            | +/- 75.00 psf |

AAMA RATING: PG50-HS