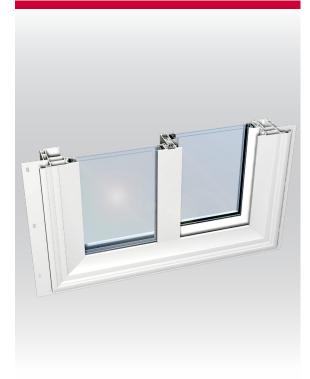

## **SS57 Single Slider**

**New Construction** 

Locally Owned & Operated

## **FEATURES and BENEFITS**

- Made in the USA. 100% U.S. components
- Lead free
- EnergyStar® rated and labeled
- Aesthetically-pleasing exterior frame design
- All-welded frame and sash, brick-mould look J-channel
- DP50 performance levels
- Dual weatherstripping
- Easy drywall pass-through capability
- Full complement of accessory profiles
- Full family of products (single hung, single slider, and picture)
- Full 1½" integral nail fin
- 2%" frame width
- Optimum designed aluminum sash reinforcement
- Long reach interlock. No colliding or missing
- Sweep lock, no keeper needed. Passes forced entry